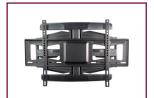

The AM95 is a swing out mount for flat-panel displays up to 95 lbs/34 Kg. The AM95 allows for up to 45° of swivel, 12° of tilt and extends up to 18". With a slim depth of only 2" it looks like a flat mount when collapsed. Cable management channels are built in the arm to keep power and cables protected when pulling or pushing the display.