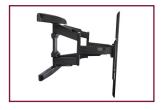

The AM95 is a swing out mount for flat-panel displays up to 95 lbs/34 Kg. The AM95 allows for up to 45° of swivel, 12° of tilt and extends up to 18". With a slim depth of only 2" it looks like a flat mount when collapsed. Cable management channels are built in the arm to keep power and cables protected when pulling or pushing the display.

Flat panel mount collapses to 2.0 in. from the wall

Expands flat panel displays up to 18 inches from the wall

Desgned to offer 12 degrees of downward tilt for today's slim line flat panels