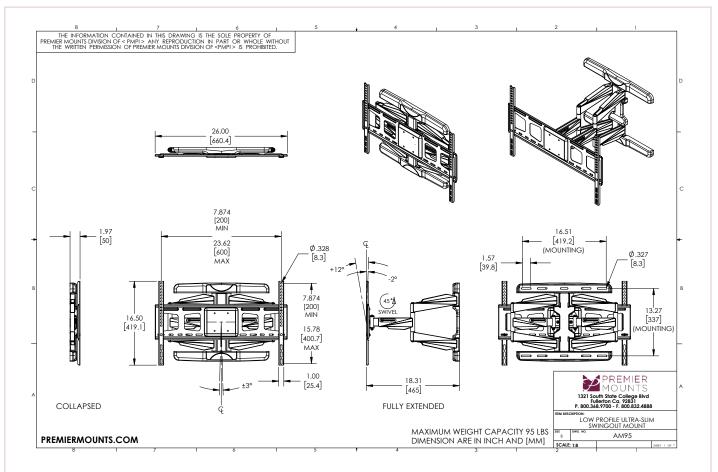

The AM95 is a swing out mount for flat-panel displays up to 95 lbs/34 Kg. The AM95 allows for up to 45° of swivel, 12° of tilt and extends up to 18". With a slim depth of only 2" it looks like a flat mount when collapsed. Cable management channels are built in the arm to keep power and cables protected when pulling or pushing the display.

Flat panel mount collapses to 2.0 in. from the wall

Expands flat panel displays up to 18 inches from the wall

Desgned to offer 12 degrees of downward tilt for today's slim line flat panels

### Architectural Drawing

Specifications subject to change without notice