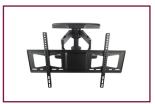

The AM95 is a swing out mount for flat-panel displays up to 95 lbs/34 Kg. The AM95 allows for up to 45° of swivel, 12° of tilt and extends up to 18". With a slim depth of only 2" it looks like a flat mount when collapsed. Cable management channels are built in the arm to keep power and cables protected when pulling or pushing the display.