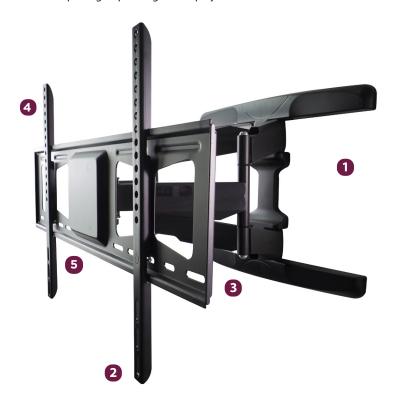

#### **Features**

- Low profile swing out mount collapses to just 2.0" from the wall making it ADA compliant
- Single piece construction makes for a quicker install
- Scissor style arms pull up to 18" from the wall
- 12° of downward tilt
- Universal mounting pattern up to 600 x 400

The AM95 is a swing out mount for flat-panel displays up to 95 lbs/34 Kg. The AM95 allows for up to 45° of swivel, 12° of tilt and extends up to 18". With a slim depth of only 2" it looks like a flat mount when collapsed. Cable management channels are built in the arm to keep power and cables protected when pulling or pushing the display.

Flat panel mount collapses to 2.0 in. from the wall

Expands flat panel displays up to 18 inches from the wall

Desgned to offer 12 degrees of downward tilt for today's slim line flat panels